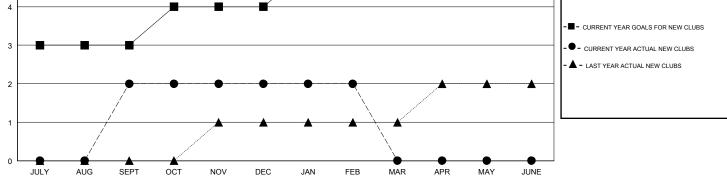

## District 306 C2

Results as of: 2/29/2020

| GMT:          |               | L            | OCATION REP OF    | SRI LANKA     |                                  |                         | GMT CA                                             |  |  |
|---------------|---------------|--------------|-------------------|---------------|----------------------------------|-------------------------|----------------------------------------------------|--|--|
|               | Club          | S            |                   |               | Members<br>RESULTS FOR 2019-2020 |                         |                                                    |  |  |
|               | RESULTS FOR   | R 2019-2020  |                   |               |                                  |                         |                                                    |  |  |
| QUARTER       | NEW CLUB GOAL | NEW CLUBS    | DROPPED CLUBS     | QUARTER       | MEMBER GROWTH NET<br>GOAL        | MEMBER GROWTH<br>ACTUAL | DROPPED<br>MEMBERS ACTUAL<br>(including transfers) |  |  |
| JULY/AUG/SEPT | 3             | 2            | 2                 | JULY/AUG/SEPT | 60                               | 137                     | 78                                                 |  |  |
| OCT/NOV/DEC   | 1             | 0            | 6                 | OCT/NOV/DEC   | 40                               | 81                      | 151                                                |  |  |
| JAN/FEB/MAR   | 1             | 0            | 0                 | JAN/FEB/MAR   | 40                               | 82                      | 10                                                 |  |  |
| APR/MAY/JUNE  | 0             | 0            | 0                 | APR/MAY/JUNE  | 25                               | 0                       | 0                                                  |  |  |
|               | G             | OALS AND ACT | JAL NEW CLUBS CUN | IULATIVE      |                                  |                         |                                                    |  |  |
| 5             |               |              |                   | ┛             | ┝──╋──╋                          |                         |                                                    |  |  |
|               | _             | _            |                   |               |                                  |                         |                                                    |  |  |