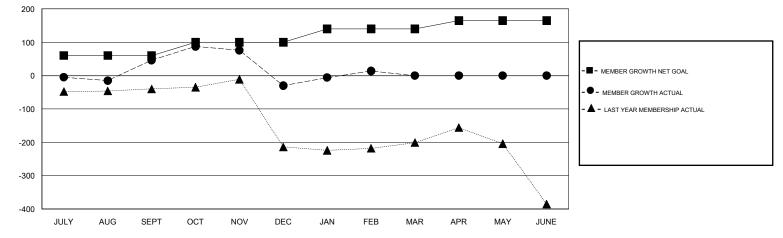

## District 306 C2

Results as of: 2/29/2020

| GMT:          |               | L            | OCATION REP OF    | SRI LANKA     |                                  |                         | GMT CA                                             |  |  |
|---------------|---------------|--------------|-------------------|---------------|----------------------------------|-------------------------|----------------------------------------------------|--|--|
|               | Club          | S            |                   |               | Members<br>RESULTS FOR 2019-2020 |                         |                                                    |  |  |
|               | RESULTS FOR   | R 2019-2020  |                   |               |                                  |                         |                                                    |  |  |
| QUARTER       | NEW CLUB GOAL | NEW CLUBS    | DROPPED CLUBS     | QUARTER       | MEMBER GROWTH NET<br>GOAL        | MEMBER GROWTH<br>ACTUAL | DROPPED<br>MEMBERS ACTUAL<br>(including transfers) |  |  |
| JULY/AUG/SEPT | 3             | 2            | 2                 | JULY/AUG/SEPT | 60                               | 137                     | 78                                                 |  |  |
| OCT/NOV/DEC   | 1             | 0            | 6                 | OCT/NOV/DEC   | 40                               | 81                      | 151                                                |  |  |
| JAN/FEB/MAR   | 1             | 0            | 0                 | JAN/FEB/MAR   | 40                               | 82                      | 10                                                 |  |  |
| APR/MAY/JUNE  | 0             | 0            | 0                 | APR/MAY/JUNE  | 25                               | 0                       | 0                                                  |  |  |
|               | G             | OALS AND ACT | JAL NEW CLUBS CUN | IULATIVE      |                                  |                         |                                                    |  |  |
| 5             |               |              |                   | ┛             | ┝──╋──╋                          |                         |                                                    |  |  |
|               | _             | _            |                   |               |                                  |                         |                                                    |  |  |